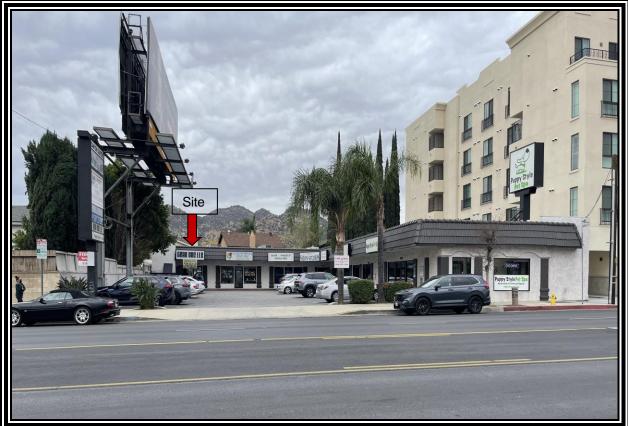

## Chatsworth Retail/Office for Lease 10233 TOPANGA CANYON BLVD

| LOCATION:  | 10233 Topanga Canyon Boulevard, Chatsworth, Ca 91311<br>(Just South of Devonshire Street)            |
|------------|------------------------------------------------------------------------------------------------------|
| SIZE/RATE: | 700 +/- sq. ft. @ \$1,795.00 per month, MG                                                           |
| AVAILABLE: | Immediately                                                                                          |
| PARKING:   | Two (2) reserved spaces in addition to street parking                                                |
| COMMENTS:  | * Private bathroom<br>* Close to the 118 Freeway<br>* Main boulevard exposure<br>* Signage available |